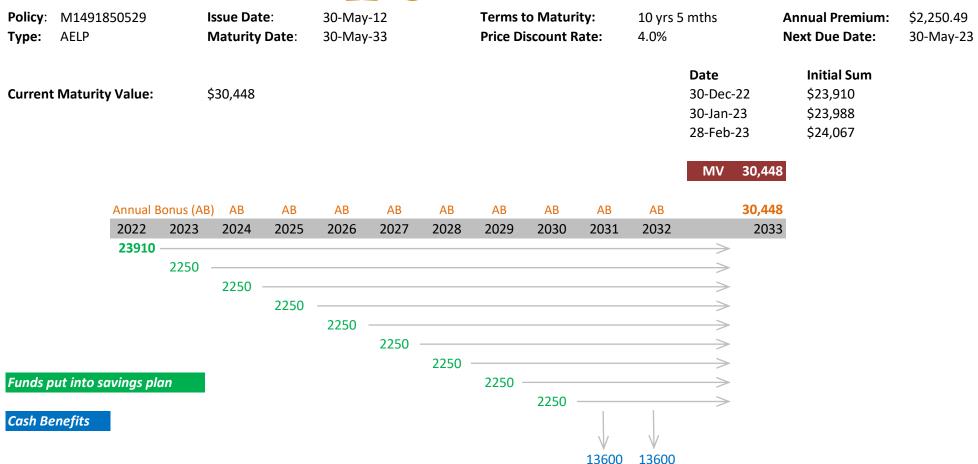

## **Remarks:**

Total funds put into savings plan is 23910 + 2250 \* 8 = 41914 Cash Benefits of \$13,600 to be paid out in year 2031 and year 2032 respectively Option to accumulate all future cashbacks and mature with \$59,093